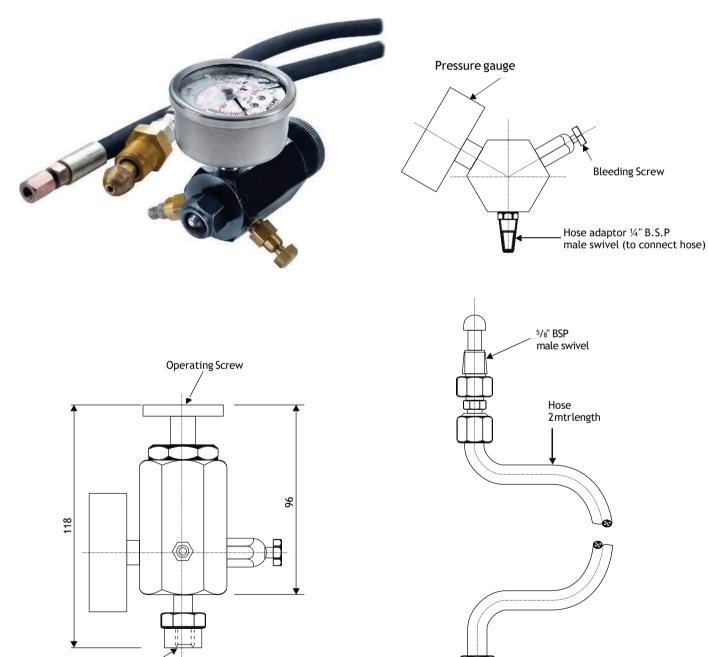

## **ACCUMULATOR CHARGING & GAUGING ASSEMBLY**

(MODEL: ACGA)

- This assembly is used for periodic checking and charging of accumulator pressure.
- A steel body construction is provided with charging valves and a pressure gauge.
- · The assembly is suitable for pressures up to 210bar.
- · A two meters long high pressure hose pipe is provided with the assembly.
- The unit is designed f or periodic use and should not be connected permanently to any accumulator.
- A ¼" BSP female swivel nut is standard supply and an optional 5/8" UNF connection can also be provided.